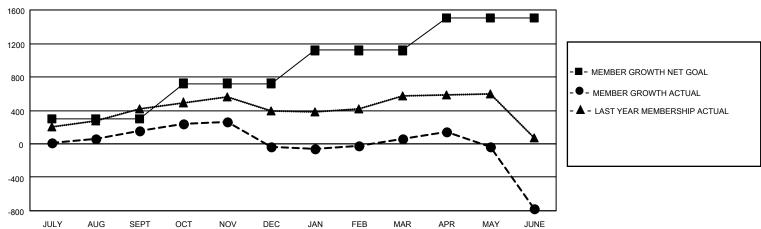

# Multiple District 4

|    | Members RESULTS FOR 2022-2023 |                           |                         |                                                    |  |  |  |  |
|----|-------------------------------|---------------------------|-------------------------|----------------------------------------------------|--|--|--|--|
|    |                               |                           |                         |                                                    |  |  |  |  |
| BS | QUARTER M                     | MEMBER GROWTH NET<br>GOAL | MEMBER GROWTH<br>ACTUAL | DROPPED<br>MEMBERS ACTUAL<br>(including transfers) |  |  |  |  |
|    | JULY/AUG/SEP                  | T 300                     | 826                     | 600                                                |  |  |  |  |
|    | OCT/NOV/DEC                   | 422                       | 590                     | 716                                                |  |  |  |  |
|    | JAN/FEB/MAR                   | 395                       | 745                     | 518                                                |  |  |  |  |
|    | APR/MAY/JUNE                  | 391                       | 833                     | 1,518                                              |  |  |  |  |

### GOALS AND ACTUAL MEMBERS CUMULATIVE

| DROPPED CLUBS: 33 |       | 462 CLUBS OF 691 ADDED 1 OR<br>MORE NEW MEMBERS | GENDER DISTRIBUTION               |                 |
|-------------------|-------|-------------------------------------------------|-----------------------------------|-----------------|
|                   |       |                                                 | MALE                              | 10,292 (58.14%) |
|                   |       |                                                 | FEMALE                            | 7,398 (41.79%)  |
| DROPPED MEMBERS   |       |                                                 | NON BINARY                        | 0 (0.00%)       |
| DECEASED          | 272   |                                                 | PREFER NOT TO ANSWER              | 11 (0.06%)      |
| CLUB CANCELLED    | 209   |                                                 | TOTAL FAMILY UNIT MEMBERS         | 3,343           |
| OTHER             | 2,870 | CLICK HERE FOR CUMULATIVE MEMBERSHIP DATA       | TOTAL FAMILY UNIT MEMBERS         | 3,343           |
| TOTAL             | 3,351 |                                                 | FAMILY MEMBERS PAYING HAL<br>DUES | F 1,781         |