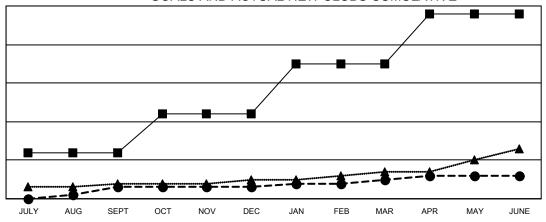

#### Clubs **RESULTS FOR 2022-2023** NEW CLUB GOAL **NEW CLUBS** DROPPED CLUE QUARTER 12 3 3 JULY/AUG/SEPT 0 10 14 OCT/NOV/DEC 13 2 3 JAN/FEB/MAR 13 13 APR/MAY/JUNE

### GOALS AND ACTUAL NEW CLUBS CUMULATIVE

■ - CURRENT YEAR GOALS FOR NEW CLUBS

- ■ - CURRENT YEAR ACTUAL NEW CLUBS

- ▲ - LAST YEAR ACTUAL NEW CLUBS